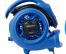

## OmniDry Mini benefits

- Volts / Cycle: 115V / 60Hz
- · Motor: 1/5 HP
- Rated / Tested Airflow:
   800 / 570 CFM
- AMP: 2.3
- RPM (L / M / H): 1,100 / 1,250 / 1,500
- Speeds: 3
- · Cord Length: 10 feet

- · Daisy Chain: Yes
- Stackable: Yes
- Unit / Box Weight: 11.2 / 12.5 lbs.
- Unit Dimensions: 10.7" x 12.4" x 13.3"
- Housing Material: Injection polypropylene

13", 11 lbs.

Also available