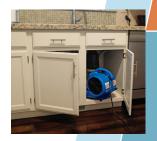

## good things come in **small packages**

Don't be fooled by its size! The **OmniDry Mini** is the most economical, powerful, energy-efficient and ETL Certified mini air mover.

Quickly dry areas where larger air movers don't fit, such as crawl spaces, under counters, inside cabinets or closets and more.