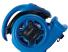

## OmniDry Mini benefits

- Volts / Cycle: 115V / 60Hz
- · Motor: 1/5 HP
- Rated / Tested Airflow:
   800 / 570 CFM
- AMP: 2.3
- RPM (L / M / H): 1,100 / 1,250 / 1,500
- Speeds: 3
- · Cord Length: 10 feet

- · Daisy Chain: Yes
- Stackable: Yes
- Unit / Box Weight: 11.2 / 12.5 lbs.
- Unit Dimensions: 10.7" x 12.4" x 13.3"
- Housing Material: Injection polypropylene

13", 11 lbs.

Also available