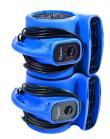

- · Daisy Chain: Yes
- Stackable: Yes
- Unit / Box Weight: 11.2 / 12.5 lbs.
- Unit Dimensions: 10.7" x 12.4" x 13.3"
- Housing Material: Injection polypropylene

13", 11 lbs.

Also available