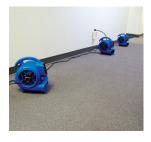

- · Daisy Chain: Yes
- Stackable: Yes
- Unit / Box Weight: 11.2 / 12.5 lbs.
- Unit Dimensions: 10.7" x 12.4" x 13.3"
- Housing Material: Injection polypropylene

13", 11 lbs.

Also available