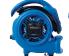

## OmniDry Mini benefits

- Volts / Cycle: 115V / 60Hz
- · Motor: 1/5 HP
- Rated / Tested Airflow:
   800 / 570 CFM
- AMP: 2.3
- RPM (L / M / H): 1,100 / 1,250 / 1,500
- Speeds: 3
- · Cord Length: 10 feet

- · Daisy Chain: Yes
- Stackable: Yes
- Unit / Box Weight: 11.2 / 12.5 lbs.
- Unit Dimensions: 10.7" x 12.4" x 13.3"
- Housing Material: Injection polypropylene

13", 11 lbs.

Also available